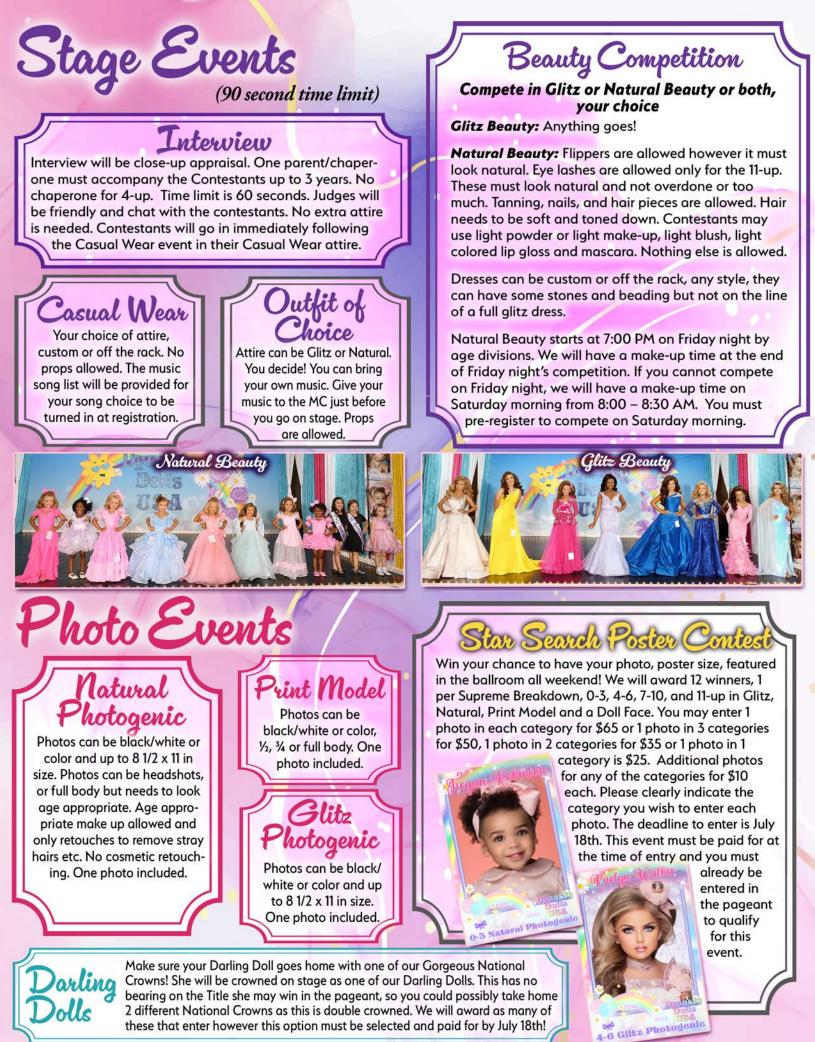

# We're Headed To The Beach!

Compete in Glitz or Natural Beauty or BOTH!

#### **Tentative National Schedule:**

Friday, August 8th Registration: 3:00 – 10:00 PM (The ballroom will be open for practice from 3:00 – 6:30 PM). You must have your Contestant number to enter. Natural Beauty will start at 7:00 PM. We will have make-up time at the end of the night for those that can't make their division time.